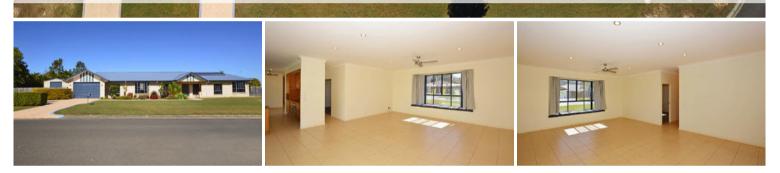

## 20 Rosewood Avenue, Wondunna

348 SQM HOME, 2008 SQM CORNER BLOCK, MEDIA ROOM, EXTRA HEIGHT MOTOR HOME SHED, SWIMMING POOL, THIS SENSATIONAL STUNNING HOME HAS EVERYTHING YOU NEED !

\* UNDER CONTRACT MONDAY 27th AUGUST \*

House Size: 348 Sqm Land Size: 2008 Sqm Age: 2004

Positioned in a Premier Sort after Location this Vast 348 Sqm Home was Constructed of Large Double Height Bricks, under a Colourbond Roof in June 2004 by Double D Construction who were based in Howard.