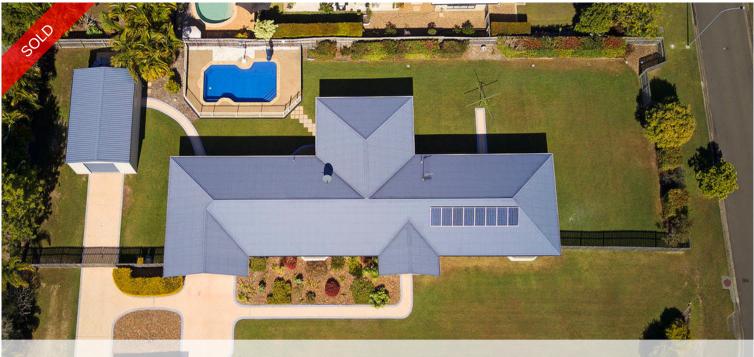

## 20 Rosewood Avenue, Wondunna

348 SQM HOME, 2008 SQM CORNER BLOCK, MEDIA ROOM, EXTRA HEIGHT MOTOR HOME SHED, SWIMMING POOL, THIS SENSATIONAL STUNNING HOME HAS EVERYTHING YOU NEED !

\* UNDER CONTRACT MONDAY 27th AUGUST \*

House Size: 348 Sqm Land Size: 2008 Sqm Age: 2004

Positioned in a Premier Sort after Location this Vast 348 Sqm Home was Constructed of Large Double Height Bricks, under a Colourbond Roof in June 2004 by Double D Construction who were based in Howard.

Benefits:

- \* Corner Position Double Rear & Side Access to Street
- \* Extra Height (3.4 M) 9 x 6 Shed, Light, Power, Side Door

The above information provided has been furnished to us by the vendor/s. We have not verified whether or not that information is accurate and do not have any belief in one way or the other in its accuracy. We do not accept any responsibility to any person for its accuracy and do no more than pass it on. All interested parties should make and