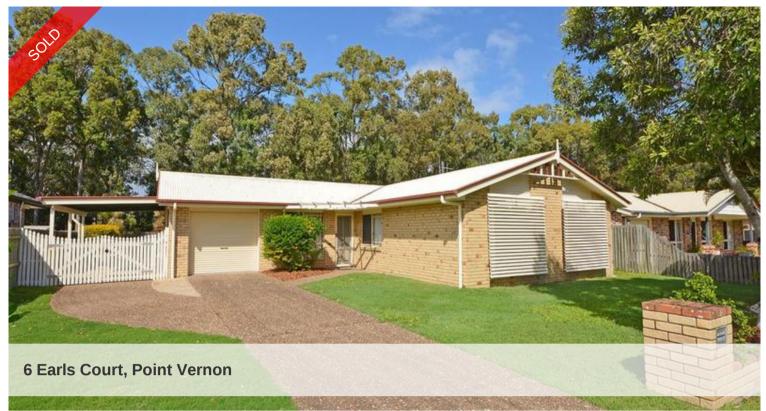

SOUGHT AFTER CUL DE SAC LOCATION, WALKING DISTANCE TO GATAKERS RECREATIONAL PARK, SANDY BEACH, BOAT LAUNCH RAMP AND RESTAURANT, REAR SYLVAN SETTING.

\* UNDER CONTRACT \*

Surrounded by Ocean, Point Vernon Peninsular is Absolutely Stunning with Two Boat Launch Ramps, Gatakers Bay Restaurant, Cycle and Walking Trails, Recreational Parks, Barbeques and the Northern Sandy Beach.

This is a Sensational and Unique Opportunity to Secure a Family Home in a Sought After Position.

The Property Was Constructed in 1995 on a Land Size of 600 Sqm.

**4 2 3** 2

Price SOLD for \$314,500

Property Type residential

Property ID 632 Land Area 600 m2