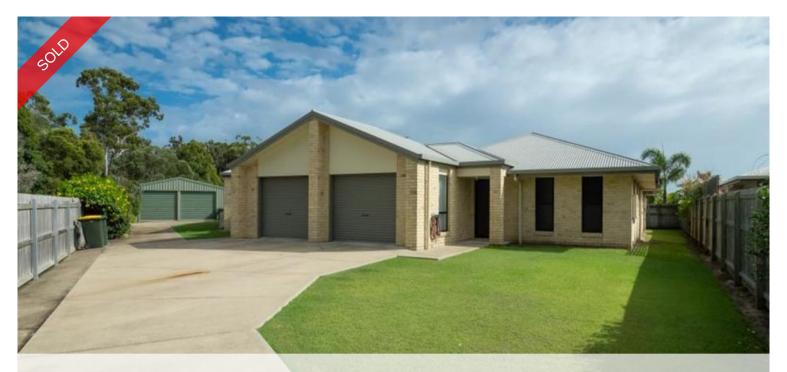

13 Spotted Gum Court, Urraween

ONE TITLE - TWO HOMES JOINED VIA THE INTERNAL DOUBLE GARAGE ON A LAND SIZE OF 1211 SOM, IDEAL FOR 2 FAMILIES, ELDERLY RELATIVE, GUEST ACC, AIR B & B.

- \* UNDER CONTRACT \*
- \* IDEAL INVESTMENT RENT OUT SIX ROOMS OR THE WHOLE HOUSE TO DR'S, NURSES, MEDICAL STAFF AND STUDENTS \*

St Stephen's and Hervey Bay Hospitals are within Walking Distance. TAFE East Coast is off Urraween Road and The University of South Queensland Wide Bay Campus is off Old Maryborough Road.

Age: 2009

Land Size: 1211 Sqm

- \* 6 Bedrooms
- \* 2 Bathrooms (1 is Two Way with a Walk in Robe)
- \* 2 Kitchens
- \* 2 Dining
- \* 2 Living
- \* 2 Alfresco Areas

Price SOLD for \$447,000

**Property Type** residential

Property ID 633

**A** 6 **2 4** 4

Land Area 1.211 m2