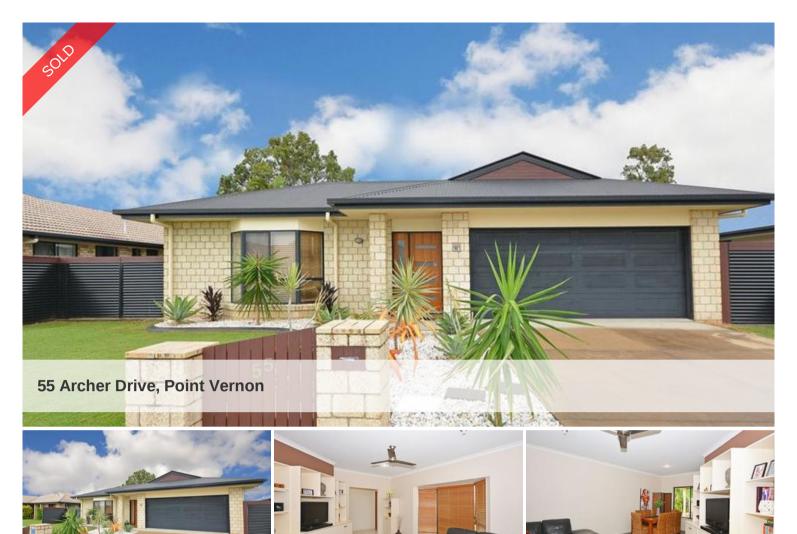

NO REAR NEIGHBOURS, CHOOSE YOUR NEW BEDROOM CARPETS, RECENTLY INTERNALLY REPAINTED, TWO LIVING ROOMS, 3.7 M WIDE SIDE ACCESS, 10 M COVERED ALFRESCO.

\* UNDER CONTRACT IN 14 DAYS \*

ADJACENT TO REAR COUNCIL RESERVE, SOUGHT AFTER SUBURB. 3.7 M LEFT AND 2.5 M RIGHT SIDE ACCESS. CARAVAN, BOAT OR TRAILER PARKING.

This Home Was Constructed by Kerry Campbell Homes in 2004 on a Land Size of 750 Sqm.

Originally Constructed for The Current Seller Who Insisted on 2.7 Metre High Ceilings, Giving You The Feeling of Openness, Making the Home Light, Bright and Spacious.

## Benefits:

**4** 🖣 2 🗐 3

Price SOLD
Property Type residential
Property ID 637
Land Area 750 m2