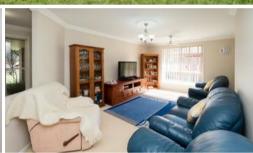

## Benefits:

- \* 4.5 Metre Wide Side Access
- \* 8 Panel Solar System
- \* Living / Dining Room
- \* Family / Meals Areas
- \* Air Conditioning
- \* Ceiling Fans
- \* Security Screen Doors
- \* Built in Robes
- \* Electric Hot Water
- \* Garden Shed