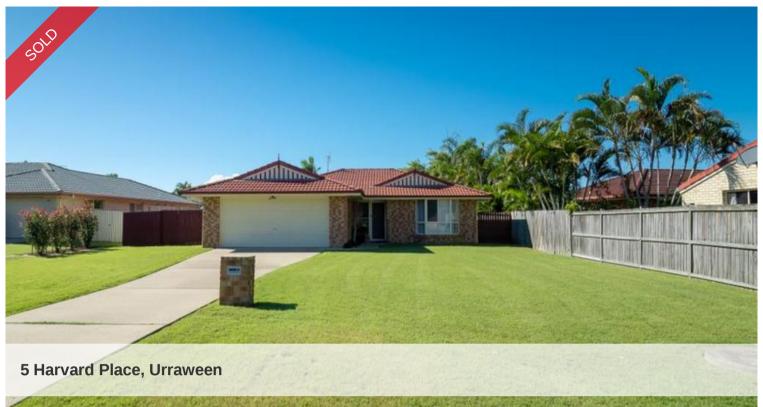

QUIET SOUGHT AFTER CONVENIENT CUL DE SAC POSITION, 8 PANEL SOLAR SYSTEM, IMMACULATE HOME, 2 LIVING AREAS, ENSUITE SHOWER 4.5 METRE WIDE SIDE ACCESS

\* UNDER CONTRACT IN 24 DAYS \*

St Stephen's and Hervey Bay Hospitals are within Walking Distance. TAFE East Coast is off Urraween Road and The University of South Queensland Wide Bay Campus is off Old Maryborough Road.

## Benefits:

- \* 4.5 Metre Wide Side Access
- \* 8 Panel Solar System
- \* Living / Dining Room
- \* Family / Meals Areas
- \* Air Conditioning
- \* Ceiling Fans
- \* Security Screen Doors
- \* Built in Robes
- \* Electric Hot Water
- \* Garden Shed

**3** 🔊 3 🖷 2

Price SOLD for \$317,000

Property Type residential

Property ID 638 Land Area 868 m2