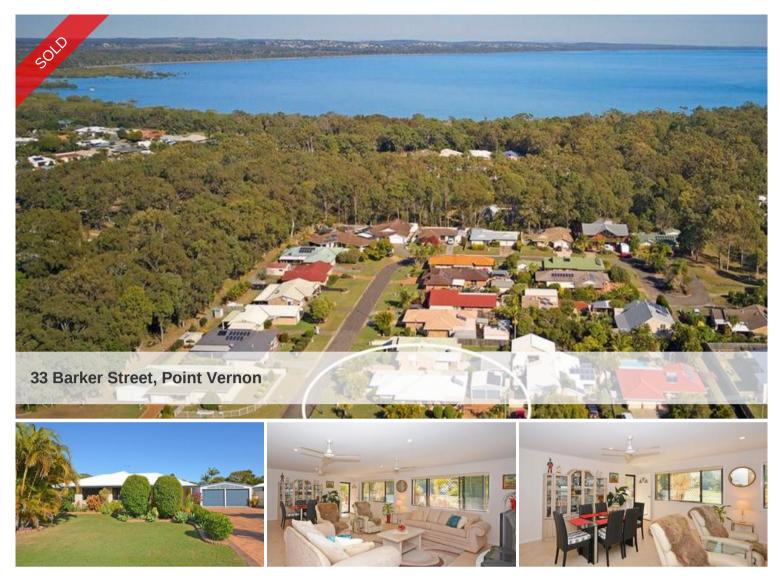

WALK TO THE BEACH, AWARD WINNING FERNERY 3 YRS IN A ROW, 14 METRE ALFRESCO, JACUZZI SPA PLUNGE POOL, 7.5 X 6 DOUBLE SHED / WORKSHOP 18 P SOLAR SYSTEM

\* UNDER CONTRACT IN 6 DAYS FROM GOING ONLINE \*

LOCATION, LOCATION, LOCATION !

WALK TO GATAKERS BAY RECREATIONAL PARK, RESTAURANT AND BOAT LAUNCH RAMP.

TRIPLE ENSUITE ACCESS, DOUBLE WALK IN ROBES.

Surrounded by Ocean, Point Vernon Peninsular is Absolutely Stunning with Two Boat Launch Ramps, Gatakers Bay Restaurant, Cycle and Walking Trails, Recreational Parks, Barbeques and the Northern Sandy Beach.

This is a Sensational and Unique Opportunity to Secure a Spacious Family Home in a Sought After Position.

The Individual Property Was Constructed in 2003 on a Land Size of 642 Sqm and is Unique Offering Two Beds Both with Ensuites and Walk in Robes,

## 🛏 3 🔊 2 🖨 2 👙

PriceSOLD for \$380,000Property TyperesidentialProperty ID653Land Area642 m2