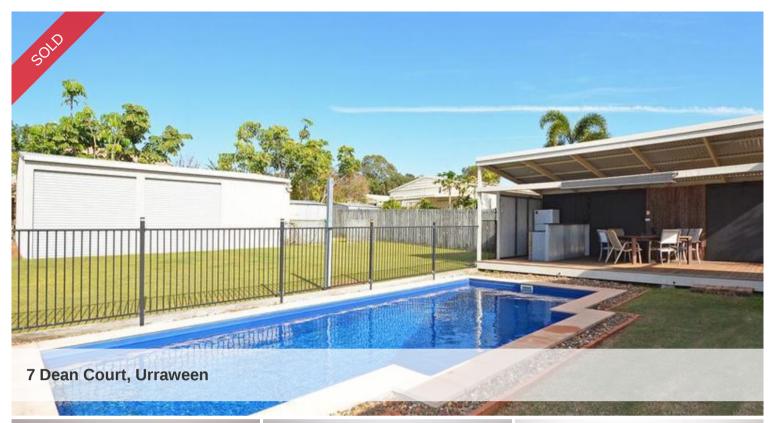

9 X 7 TRIPLE SHED, SWIMMING POOL, 10 PANEL SOLAR SYSTEM, ENTERTAINMENT DECK, COVERED ALFRESCO, TWO LIVING ROOMS, 4.6 MTR WIDE SIDE ACCESS, CUL DE SAC

UNDER CONTRACT IN 18 DAYS FROM GOING LIVE ONLINE \*

EVERYTHING YOU COULD DESIRE IN A FAMILY HOME.

This Home Was Constructed in 1993 on a Land Size of 1128 Sqm and is Positioned in a Cul de Sac Close to Local Amenities.

Age: Approx 1993 (Please Check) Land Size: 1128 Sqm Source Under Ground Pipes Go To: mapping.frasercoast.qld.gov.au