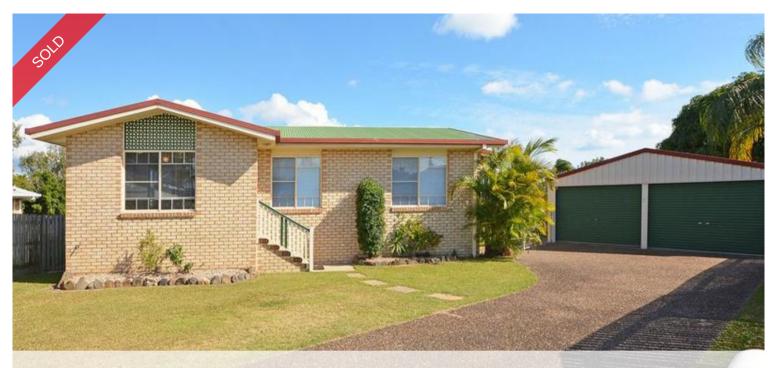

## **5 Jenny Court, Point Vernon**

6 X 7.5 DOUBLE SHED, CUL DE SAC, LARGE DECK, NEW CARPETS, IDEAL INVESTMENT, RETIREMENT OR FIRST TIME BUY, OPEN PLAN LIVING, CARAVAN AND BOAT PARKING.

**UNDER CONTRACT IN 10 DAYS** 

## Benefits:

- \* New Carpets, June 2018
- \* Ceiling Fans
- \* Long Alfresco Deck
- \* 6 x 7.5 Double Shed
- \* Caravan & Boat Parking

Age: 1993

Land Size: 643 Sqm

Builder: Paul Riley & Son Builders

**3 1 2** 2

Price SOLD for \$277,000

Property Type residential

Property ID 656 Land Area 643 m2