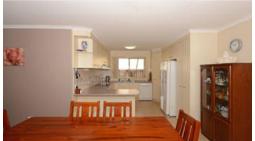

EXTENDED KITCHEN, WIDE SIDE ACCESS, BAY WINDOW SEPARATE LIVING ROOM, OPEN PLAN FAMILY AND MEALS AREA, EN SUITE SHOWER, WALK IN ROBE, AIR CONDITIONING.

- \* UNDER CONTRACT IN 72 DAYS \*
- \* IDEAL INVESTMENT \$360.00 PER WEEK NEXT DOOR TO SCHOOL \*
- \* CURRENTLY LEASED, PERIODIC TENANCY, 24 HOURS NOTICE REQUIRED FOR VIEWINGS MONDAY TO FRIDAY \*
- \* PLEASE NOTE THE PHOTOGRAPHS DISPLAYED ARE NOT RECENT, SOME CHANGES MAY HAVE TAKEN PLACE \*