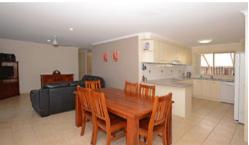

EXTENDED KITCHEN, WIDE SIDE ACCESS, BAY WINDOW SEPARATE LIVING ROOM, OPEN PLAN FAMILY AND MEALS AREA, EN SUITE SHOWER, WALK IN ROBE, AIR CONDITIONING.

- \* UNDER CONTRACT IN 72 DAYS \*
- \* IDEAL INVESTMENT \$360.00 PER WEEK NEXT DOOR TO SCHOOL \*
- \* CURRENTLY LEASED, PERIODIC TENANCY, 24 HOURS NOTICE REQUIRED FOR VIEWINGS MONDAY TO FRIDAY \*
- \* PLEASE NOTE THE PHOTOGRAPHS DISPLAYED ARE NOT RECENT, SOME CHANGES MAY HAVE TAKEN PLACE \*