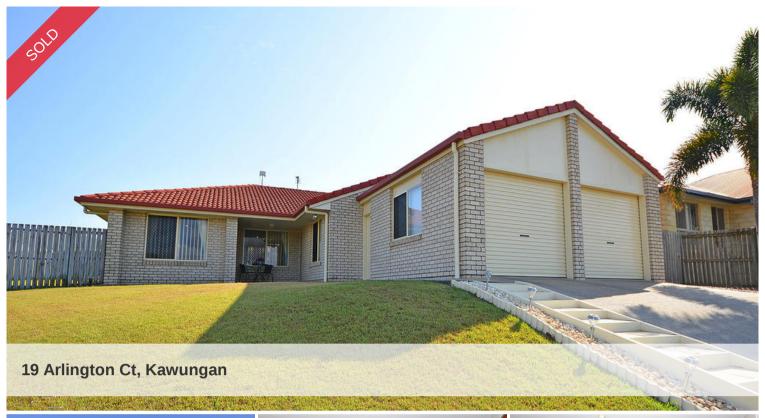

SUPERB CONVENIENT CLOSE TO C.B.D. CUL DE SAC LOCATION, 9 X 3.65 SHED AND WORKSHOP, 4.6 WIDE SIDE ACCESS, SEPARATE LIVING ROOM, IMMACULATE THROUGHOUT

\* UNDER CONTRACT IN 47 DAYS \*

BE QUICK FOR THIS ONE - PRICED TO SELL - SELLERS COMMITTED ELSEWHERE!

This Sensational, Spacious, Immaculate Family Home was Constructed in 2003 on a Land Size of 787 Sqm and is Located in a Cul de Sac.

Over The Last Two Years The Current Sellers Have Maintained and Improved Their Warm, Loving Family Home to a Very High Standard.

**4** 🔊 2 🗐 3

Price SOLD for \$350,000

Property Type residential

Property ID 715 Land Area 787 m2