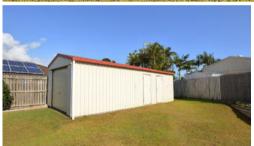

## Benefits:

- \* 9 x 3.65 M Shed and Rear Workshop, Light & Power
- \* 4.6 M Wide Side Access, 0.8 M Eaves
- \* 3.4 M Wide Gates
- \* Landscaped Gardens & New Front Steps, 2018
- \* Large 12 x 3.1 M Covered Alfresco
- \* 2 New Daikin Air Conditioners, 2016
- \* D-f. ...... 17:1-1-1 17:1-1-1 004 F