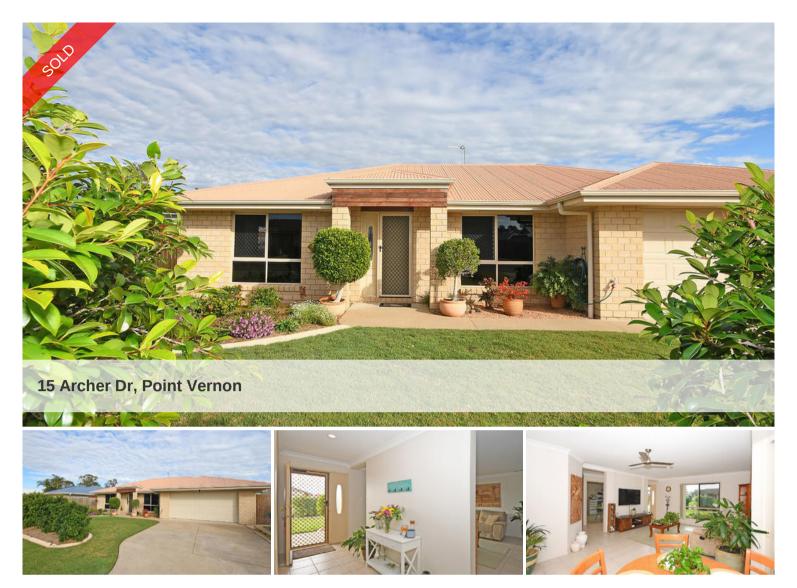

## 6 X 4.5 REAR SHED, SOLAR PANELS, 5TH BEDROOM OR OFFICE, TWO LARGE OPEN PLAN LIVING ROOMS, GOOD SIZE KITCHEN, LARGE ALFRESCO, WALK IN ROBE & ENSUITE

\* UNDER CONTRACT \*

INDIVIDUAL, IMMACULATE, SPACIOUS 5 BEDROOM HOME WITH TWO LIVING ROOMS.

SIDE ACCESS TO 6 x 4.5 SHED & WORKSHOP, 6 SOLAR PANELS, EXTENDED ALFRESCO.

An Opportunity Now Exists to Secure a Spacious, Individual and Immaculate 4 or 5 Bedroom Home.

Impeccably Presented Throughout, Offering Two Living Rooms, An Extended Covered Alfresco and Much More !

Constructed in 2004 by Tamawood Builders this Spacious 219 Sqm Home is Brick Veneer with a Tiled Roof on a Block Size of 857 Sqm. The Side Access to the Rear is 2.6 M Wide at Its Narrowest Point. (Exterior A/C Unit to Fence)