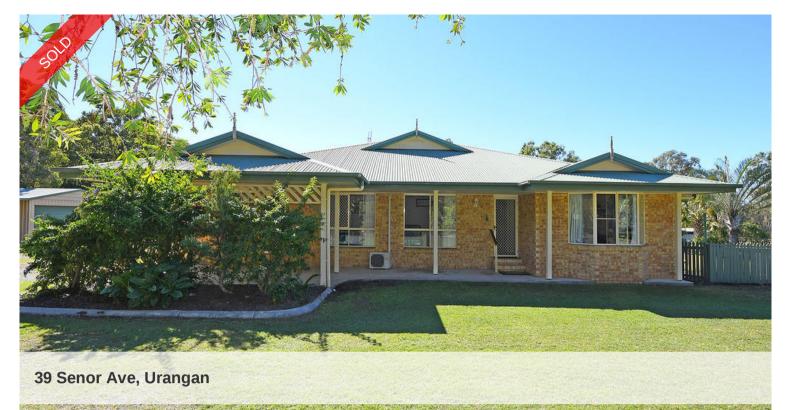

First Time For Sale.

This Individual Quality Brick Veneer Timber Frame Family Home Was Constructed for the Current Sellers in 1991 by Builder Rick Walters on a Land Size of 1.01 HA.

In June 2019 a Brand New Ensuite Shower Has Been Installed and the

**□** 5 **○** 2 **□** 4

Price SOLD for \$575,000

Property Type residential

Property ID 775 Land Area 1.01 ha