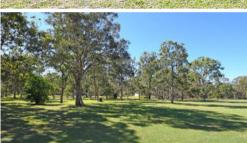

SUB DIVISION POTENTIAL - 1.01 HA OR APPROX 2.5 ACRES OR 10,100 SQM, QUALITY " RICK WALTERS " BUILT HOME, BRAND NEW ENSUITE SHOWER ROOM, SWIMMING POOL.

\* UNDER CONTRACT IN 5 DAYS \*

SUB DIVISION POTENTIAL S.T.C.A. LAND SIZE 1.01 HECTARES, APPROX 2.5 ACRES, 10,100 SQM.

SUB DIVISION EXAMPLE: 46 SENOR AVENUE, URANGAN, INTO 5 BLOCKS BETWEEN 2015 - 2017.

MINIMUM LAND SIZE WAS 2001 SQM, SOLD \$194,000 - \$210,000 EACH.

 $^{*}$  Local Sale Comparison: 22 Boundary Road, Urangan - 26/09/2018 Sold for \$590,000 - 3/3/8 on 1 HA or 10,000 Sqm  $^{*}$ 