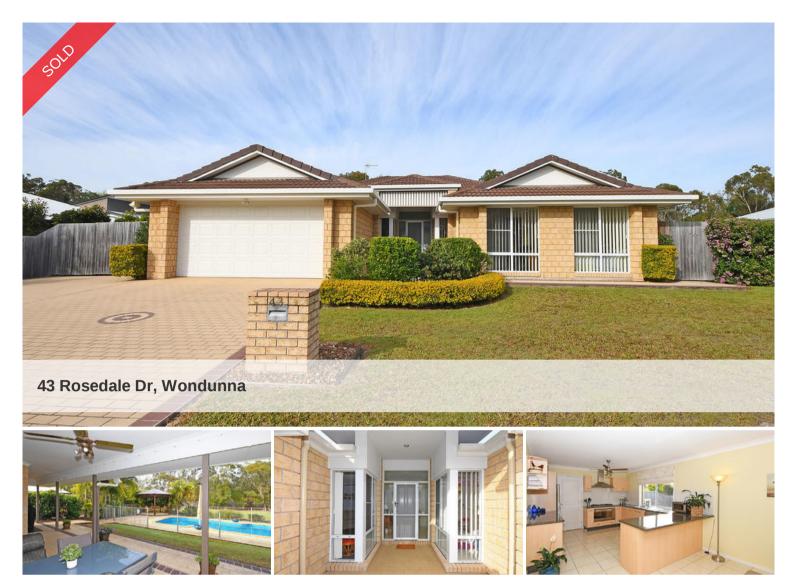

IMMACULATE SPACIOUS FAMILY HOME WITH FLEXIBLE USE ACCOMMODATION, 8 METRE SPARKLING INGROUND SWIMMING POOL, 4KW SOLAR SYSTEM, SOLAHART HOT WATER.

\* UNDER CONTRACT IN 34 DAYS \*

LARGE OPEN PLAN KITCHEN, DINING, LIVING, FAMILY ROOM DUCTED AIR CONDITIONING, FLEXIBLE USE ACCOMMODATION.

This Sensational Spacious Family Home Was Constructed in 2008 by Perry Homes for the Current Original Sellers on a Land Size of 2001 Sqm.

The Owners Have Improved and Maintained Their Home to a Very High Standard Including a Sparkling VIP Installed 8 Metre Salt Chlorinated Fibreglass Swimming Pool.

5.9 Wide Side Access Allows Large Caravans, Boats and Additional Vehicles into the Rear Yard.

Flexible Use Accommodation is Available, Giving the Option of a 5th Bedroom, Office, Separate TV or a Reading Room. The Central Spacious Living Room Offers Relaxing Views Out Towards the