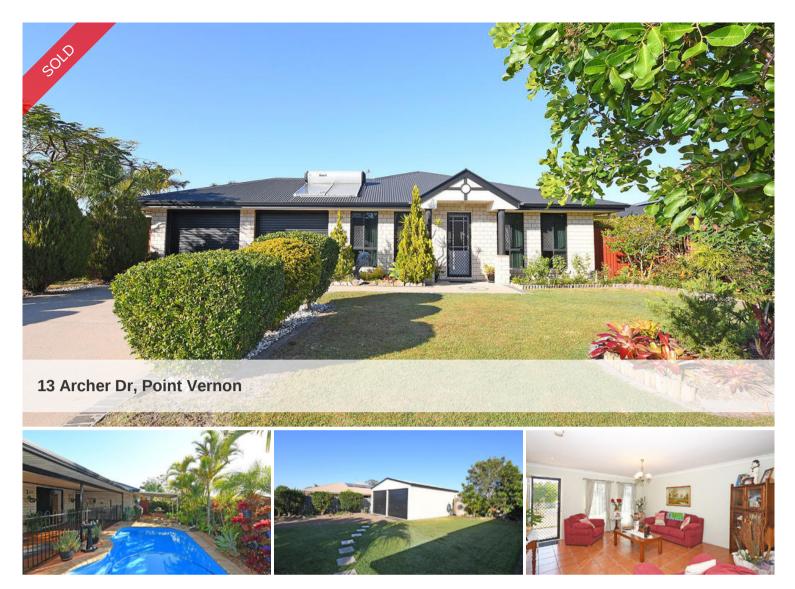

CORNER 811 SQM BLOCK, PRIVATE SWIMMING POOL, 6 X 6 DOUBLE SHED, AMPLE CARAVAN AND BOAT PARKING, 2 LIVING ROOMS, LARGE COVERED ALFRESCO, SOLAR H WATER

\* UNDER CONTRACT IN 57 DAYS \*

This Spacious Family Home With Two Living Rooms, Large Covered Alfresco and a Private Swimming Pool Was Constructed in 2003 on a Land Size of 811 Sqm.

Ideally Located on a Corner Block Which Provides Full Vehicle Access and Ample Parking to the Secluded Rear Yard and the 6 x 6 Double Shed.

Benefits:

- \* Swimming Pool
- \* Covered Bbq Area
- \* Large Covered Alfresco
- \* Double Shed
- \* Security Screens
- \* Ceiling Fans
- \* Walk in Robe

🚔 4 🔊 2 🛱 4

PriceSOLD for \$409,000Property TyperesidentialProperty ID780Land Area811 m2