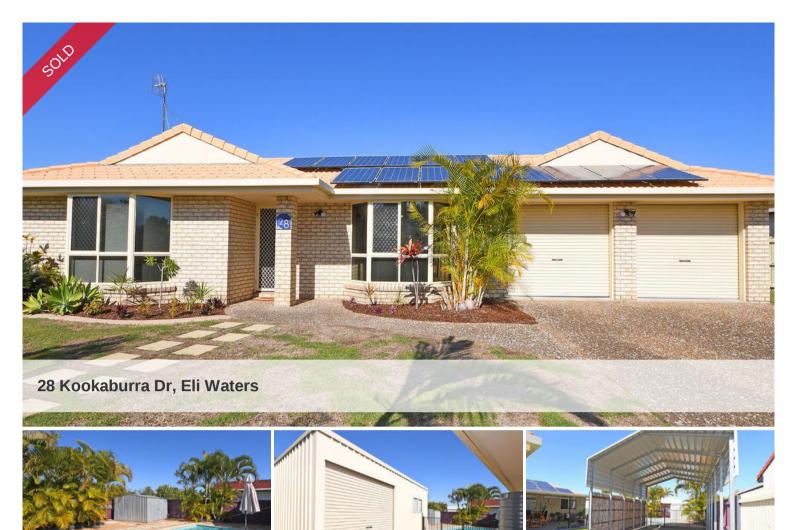

CLOSE TO THE GOLF COURSE, IMMACULATE SPACIOUS FAMILY HOME, 25 SOLAR PANELS, SPARKLING MAGNESIUM SWIMMING POOL, 7 X 4 WORKSHOP SHED, 7.4 X 4 SHADE SHED

\* UNDER CONTRACT IN 15 DAYS \*

Over The Last Six Years The Current Sellers Have Improved and Maintained Their Home to a Very High Standard.

This Delightful Warm Family Home Was Constructed in 1996 on a Land Size of 785 Sqm and Offers Spacious Accommodation Including a 9.2 x 5.5 Covered Alfresco.

The Central Private Entertainment Hub Overlooks The Amazing Turquoise Sparkling Magnesium Swimming Pool, The 7 x 4 Shed or Potentialy an Additional Entertainment Room.