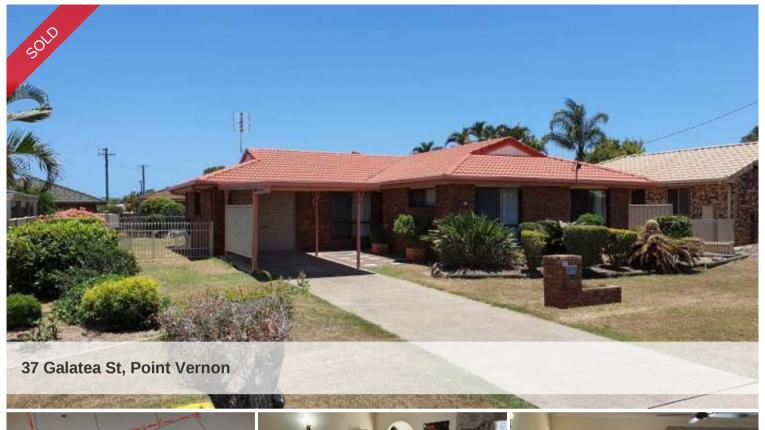

This Delightful Family Home Was Constructed in 1988 on a Land Size of 656 Sqm and is Located in a Sought After Street.

The Coast and Beach from Galatea Street is a Short Walk Away at the end of Wattle Street.

## **OFFICE DETAILS**

Peregian Real Estate 041 66 99 000

\* 2.9 Wide Car Port, 2.2 High

Age: 1988

Land Size: 656 Sqm

Local Area:

This is a Rare Opportunity to Purchase a Home Which is a Short Distance Away from the Sensational Blue Waters Surrounding Point Vernon. Walk, Cycle or Drive and Enjoy a Meal or a Drink at The Brew & View Cafe, 149 Esplanade or the Renowned Gatakers Landing Restaurant.