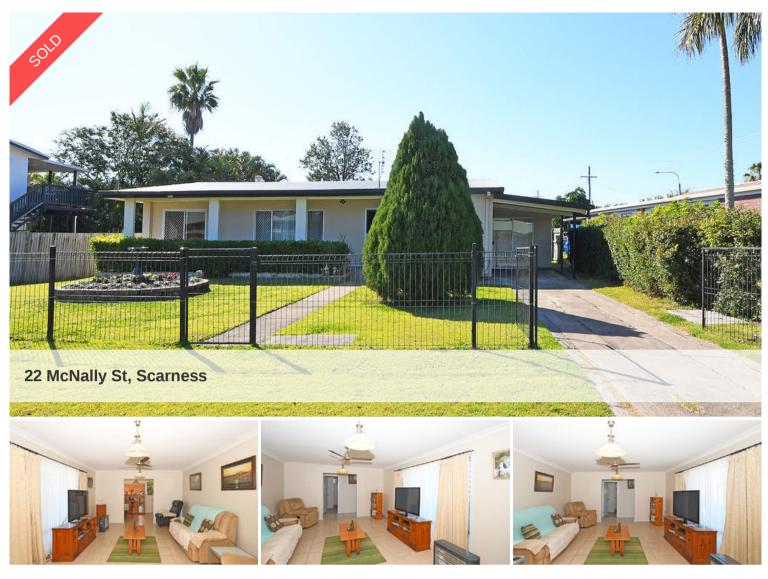

## WALK TO THE SANDY BEACH AT SCARNESS, LOCATED BEACH SIDE OF BOAT HARBOUR DRIVE, IDEALLY SITUATED FOR CONVENIENCE, FLEXIBLE USE ACCOMMODATION.

\* UNDER CONTRACT \*

MOVE IN or CONTINUE WITH THE CURRENT TENANTS (Periodic Lease)

Lease Start Date: 07/11/18 Lease End Date: 05/11/19 Bond Paid \$1,240 Rent Per Week: \$310.00

Council Rates, Water, Sewage Approx \$3,300 Per Year

This is a Great Opportunity to Purchase a Family Home Located in a Sought After Central Location.

The Property Has Been Maintained by the Sellers and Looked After by the Tenants.

Accommodation:

The above information provided has been furnished to us by the vendor/s. We have not verified whether or not that information is accurate and do not have any belief in one way or the other in its accuracy. We do not accept any responsibility to any person for its accuracy and do no more than pass it on. All interested parties should make and