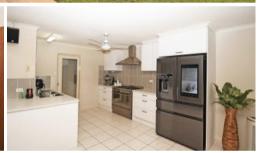

## Benefits:

- \* Modern Kitchen, Step in Pantry
- \* Dishwasher
- \* 3.2 kW 6 Panel Solar System
- \* Solar Hot Water
- \* Open Plan Living, Dining Kitchen
- \* 2 Way Shower Room
- \* 2 WC's
- \* Large Laundry
- \* Air Conditioning
- \* Security Screens
- \* Ceiling Fans
- \* Covered Alfresco Entertainment Area
- \* Tandem Covered Parking
- \* Double 6 x 6 Shed, Light and Power
- \* Garden Shed
- \* 4.2 M Wide Side Access
- \* 3.25 M Gates
- \* Ample Additional Parking for a Caravan, Boat and Trailer
- \* New Colorbond Fencing and Gates