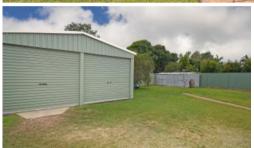

#### Gates.

There is a 6 x 6 Double Shed, Light and Power, Private Rear Yard, New Colorbond Fencing, Personal Gate into The Council Grounds.

## Benefits:

- \* Modern Kitchen, Step in Pantry
- \* Dishwasher
- \* 3.2 kW 6 Panel Solar System
- \* Solar Hot Water
- \* Open Plan Living, Dining Kitchen
- \* 2 Way Shower Room
- \* 2 WC's
- \* Large Laundry
- \* Air Conditioning
- \* Security Screens
- \* Ceiling Fans
- \* Covered Alfresco Entertainment Area
- \* Tandem Covered Parking
- \* Double 6 x 6 Shed, Light and Power
- \* Garden Shed
- \* 4.2 M Wide Side Access
- \* 3.25 M Gates
- \* Ample Additional Parking for a Caravan, Boat and Trailer
- \* New Colorbond Fencing and Gates