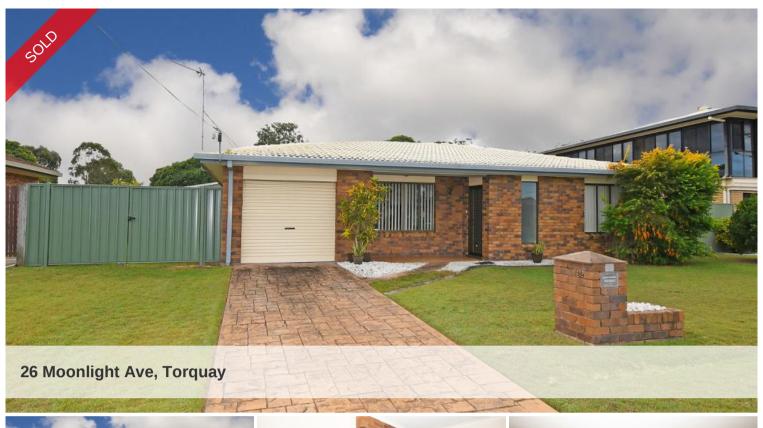

BE QUICK FOR THIS ONE! FIRST TIME FOR SALE IN 21 YEARS!

Local Sale: 24 Moonlight Ave, Torquay - \$328,000 on 04/11/2016

Adjacent to Fraser Coast Council Office Grounds, 5 Minutes Drive to The Sandy Beach.

The Beach at the Northern End of Denmans Camp Rd.

Tennis Courts in Colyton Road.

This Delightful Family Home Was Constructed in 1985 on a Land Size of 695 Sqm and Offers 4.2 Metre Wide Side Access to the Rear Yard, via 3.25 M

Price SOLD Property Type Residential

Property ID 841 Land Area 695 m2

Age: 1985

Land Size: 695 Sqm