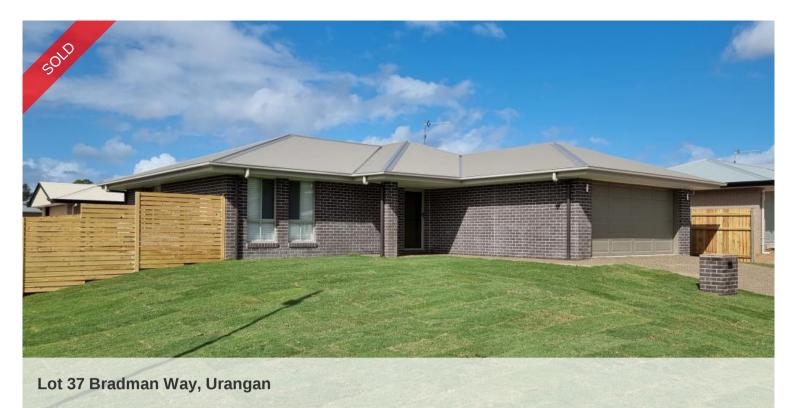

BRAND NEW FAMILY HOME WITH EXECUTIVE INCLUSIONS: STONE BENCHTOPS AND DISHWASHER, AIR CONDITIONING, FULL TURF, HORIZONTAL PALINGS GATES & RETURNS.

\* ON HOLD WITHIN 3 HOURS - NOW UNDER CONTRACT \*

BE QUICK TO SECURE ONE OF ONLY TWO BRAND NEW HOMES THAT HAVE JUST BEEN RELEASED.

" AMBER DESIGN "

EXECUTIVE INCLUSIONS: STONE BENCHTOPS & DISHWASHER, AIR CON, FULL TURF, HORIZONTAL PALINGS GATES & RETURNS.

HOUSE SIZE: 213 sqm LOT SIZE: 614 sqm

The above information provided has been furnished to us by the vendor/s. We have not verified whether or not that information is accurate and do not have any belief in one way or the other in its accuracy. We do not accept any responsibility to any person for its accuracy and do no more than pass it on. All interested parties should make and rely upon their own inquiries in order to determine whether or not this information is in fact accurate.