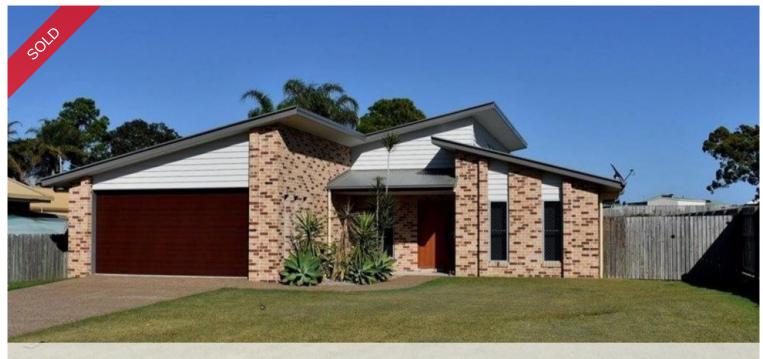

10 Snapper St, Kawungan

DOUBLE ACCESS TO THIS PROPERTY, SNAPPER STREET & BREAM STREET, IDEAL IF YOU NEED TO PARK ADDITIONAL VEHICLES OR EVEN BUILD A LARGE SHED OR ANNEXE STCA

\* UNDER CONTRACT IN 30 DAYS \*

This Individual Family Home Was Constructed in April 2015 on a Land Size of 2159 Sqm.

The Foyer, Kitchen, Dining and Family Area Has a Raked Ceiling Allowing Plenty of Light to Penetrate into the Home.

There is a Separate 4.7 x 3.6 Media Room, Walk in Robe, Large Ensuite Double Vanity off the Main Bedroom.

Benefits:

Price SOLD for \$522,500

Property Type Residential

Property ID 872

Land Area 2,159 m2