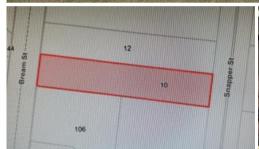

10 Snapper St, Kawungan

DOUBLE ACCESS TO THIS PROPERTY, SNAPPER STREET & BREAM STREET, IDEAL IF YOU NEED TO PARK ADDITIONAL VEHICLES OR EVEN BUILD A LARGE SHED OR ANNEXE STCA

\* UNDER CONTRACT IN 30 DAYS \*

LARGE CARAVAN, BOAT, TRAILER OR TRUCK? AMPLE PARKING AND ACCESS VIA BREAM STREET.

3.6 METRE WIDE RIGHT SIDE ACCESS, 0.8 EAVE OVERHANG, DOUBLE GATES.

- \* CURRENTLY RENTED UNTIL 20th JANUARY, 2021 PAYING \$450.00 PER WEEK \*
- \* 24 HOURS NOTICE REQUIRED FOR VIEWINGS MONDAY TO FRIDAY \*

Age: 2015

Land Size: 2159 Sqm

Bream Street is a Unformed Road:

What is an Unformed Road?

An unformed road is a road reserve that has no constructed road or no road assets that are maintained by Council.

It can contain property access tracks or other infrastructure approved by Council through its local laws or by the State Government through a permit to occupy.