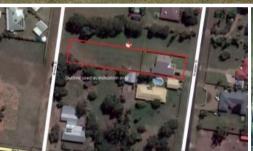

10 Snapper St, Kawungan

DOUBLE ACCESS TO THIS PROPERTY, SNAPPER STREET & BREAM STREET, IDEAL IF YOU NEED TO PARK ADDITIONAL VEHICLES OR EVEN BUILD A LARGE SHED OR ANNEXE STCA

\* UNDER CONTRACT IN 30 DAYS \*

LARGE CARAVAN, BOAT, TRAILER OR TRUCK? AMPLE PARKING AND ACCESS VIA BREAM STREET.

3.6 METRE WIDE RIGHT SIDE ACCESS, 0.8 EAVE OVERHANG, DOUBLE GATES.

- \* CURRENTLY RENTED UNTIL 20th JANUARY, 2021 PAYING \$450.00 PER WEEK \*
- \* 24 HOURS NOTICE REQUIRED FOR VIEWINGS MONDAY TO FRIDAY \*

Gates and a Fence Can Be Erected Along The Western Boundary adjacent to Bream Street.

Local Area:

The Kawungan State School is in Grevillea Street.

Main Street and Boat Harbour Drive with Numerous Shops and Businesses is a Short Drive Away.