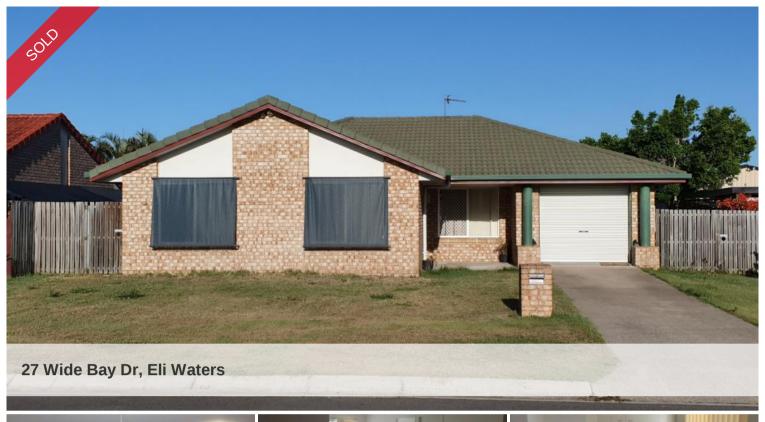

GREAT INVESTMENT, ADJACENT TO XAVIER CATHOLIC COLLEGE, YARRILEE STATE SCHOOL & THE ELI WATERS SHOPPING CENTRE IS CLOSE BY, TWO HOSPITALS IN URRAWEEN.

\* UNDER CONTRACT IN 19 DAYS \*

RENTED UNTIL 22nd JANUARY, 2022 at \$355.00 PER WEEK VIEWINGS - 24 HOURS NOTICE MONDAY to FRIDAY

This is a Great Opportunity to Purchase an Investment Property in the Popular Suburb of Eli Waters.

The Home Was Constructed in 2003 on a Land Size of 690 Sqm.

## Benefits:

- \* No Residential Rear Neighbours
- \* Ensuite Shower
- \* Ceiling Fans
- \* Security Screens
- \* Built in Robes
- \* Covered Alfresco
- \* Side Access to the Rear Yard

Age: 12/09/2003 Land Size: 690 Sqm

Price SOLD for \$336,000

Property Type Residential

Property ID 884 Land Area 690 m2